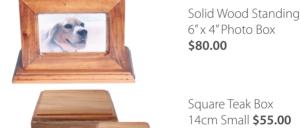

Solid Wood Plain Box \$65.00

Solid Wood 6" x 4" Photo Box

Square Teak Box 18cm XXL **\$90.00** 

Rectangular Teak Box

\$70.00

14cm Small **\$45.00** Rectangular Teak Box 18cm Large **\$75.00** 

You can add a golden \*engraved, oval or rectangular