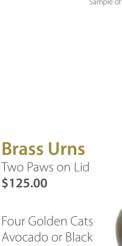

Personalise with a Plaque

plaque to any of our boxes. \*The number of charactors in each line is limited.

Rectangular Plaque \$25.00

\$105.00 Paws Ladder \$105.00 Paws on Gold Band

\$105.00

20cm Standing Cat White or Black \$145.00

Hand engraving is available on our Brass urns

1 line **\$25 (Name)** 2 lines **\$40 (+ Dates)** 

Pewter Urns

Paws walking Across

Oval Plaque \$30.00 Sample of plaque placement Only

DEXTER