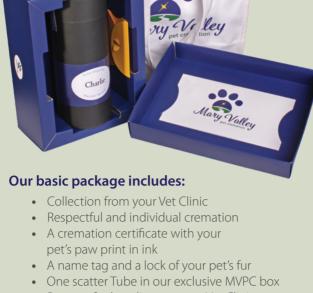

## for details - charges may apply)

- One free memorial page, on our website, to share with family and friends
- **MVPC** is Proudly All Australian
- Our service is Australian owned and operated. All of our basic cremation package items are designed, produced and manufactured in Australia. Our classic solid wood boxes are made in the Mary Valley from local timber. MVPC supports local craftsmanship.