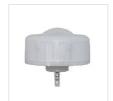

## Accessories - Optional

Safety Chain 304 stainless steel, available in 0.25m, 1m, 1.5m and 5m long.

Adjustable Bracket ±30°/±45°/±60°, SPCC materials with outdoor powder coating.

PIR Sensor 12V DC input, IP65 rating, max detect height is 15m.