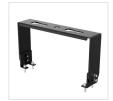

## Accessories - Optional

Safety Chain 304 stainless steel, available in 0.25m, 1m, 1.5m and 5m long.

Adjustable Bracket ±30°/±45°/±60°, SPCC materials with outdoor powder coating.

PIR Sensor 12V DC input, IP65 rating, max detect height is 15m.