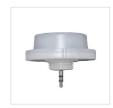

gistics centres, production workshops, storage facilities, commercial spaces, and retail stores. Cosmos offers a practical and great value lighting solution with flexible options.



#### Key Features:

- Lumen Efficiency: 150lm/W
- System Power: 80W/100W/120W/150W
- Beam Angles: 60°/90°/120°
- Aluminium Housing
- PC Optical Lens
- IP65 & IK08
- L70 >65,000 hours
- Accessories: PC/Al. Reflectors, Adj. Mounting Brackets & Plug-in Motion & Microwave Sensors
- CCT: 3000K/4000K/5000K
- CRI: >80



#### Features



CCT Switch





Power Switch





#### Dimensions





#### Accessories - Standard



Optic Lens
High transmittance
PC materials, UV test approved.



Aluminium Reflector Various beam angles, anti glare effect, black/ silver colour options.



PC Reflector
90°PC reflector with lid.



Plug-in Motion Sensor 12V DC input, IP65 rating, max detect height is 15m.

## Accessories - Optional



Safety Chain 304 stainless steel, available in 0.25m, 1m, 1.5m and 5m long.



Adjustable Bracket ±30°/±45°/±60°, SPCC materials with outdoor powder coating.



PIR Sensor 12V DC input, IP65 rating, max detect height is 15m.



**Remote Control**For motion sensor and PIR sensor.

#### Code Information

| Family Code +         | Product +   | Installation Type + | Colour +  | Beam Angle + | CCT +       |      | Dimming Type +   |
|-----------------------|-------------|---------------------|-----------|--------------|-------------|------|------------------|
| MH = Mondolux Highbay | 60 = Cosmos | SU = Suspension     | 2 = Black | W = 60°      | 830 = 3000K | 80W  | O = Non-Dimmable |
|