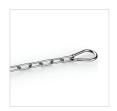

## Accessories - Optional

Safety Chain 304 stainless steel, available in 0.25m, 1m, 1.5m and 5m long.

Adjustable Bracket ±30°/±45°/±60°, SPCC materials with outdoor powder coating.

PIR Sensor 12V DC input, IP65 rating, max detect height is 15m.