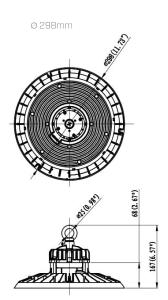

# **MONDOLUX**<sup>™</sup>





## Introduction

Introducing Cosmos, a highbay with switchable power and CCT, making it a versatile fitting to suit various applications such as; warehouses, logistics centres, production workshops, storage facilities, commercial spaces, and retail stores. Cosmos offers a practical and great value lighting solution with flexible options.



#### Key Features:

- Lumen Efficiency: 150lm/W
- System Power: 80W/100W/120W/150W
- Beam Angles: 60°/90°/120°
- Aluminium Housing
- PC Optical Lens
- IP65 & IK08
- L70 >65,000 hours
- Accessories: PC/Al. Reflectors, Adj. Mounting Brackets & Plug-in Motion & Microwave Sensors
- CCT: 3000K/4000K/5000K
- CRI: >80



#### Features



CCT Switch





Power Switch





#### Dimensions





#### Accessories - Standard



Optic Lens
High transmittance
PC materials, UV test approved.



Aluminium Reflector Various beam angles, anti glare effect, black/ silver colour options.



PC Reflector
90°PC reflector with lid.



Plug-in Motion Sensor 12V DC input, IP65 rating, max detect height is 15m.

## Accessories - Optional



Safety Chain 304 stainless steel, available in 0.25m, 1m, 1.5m and 5m long.



Adjustable Bracket ±30°/±45°/±60°, SPCC materials with outdoor powder coating.



PIR Sensor 12V DC input, IP65 rating, max detect height is 15m.



**Remote Control**For motion sensor and PIR sensor.

#### Code Information

| Family Code +         | Product +   | Installation Type + | Colour +  | Beam Angle + | CCT +       |      | Dimming Type +   |
|-----------------------|--