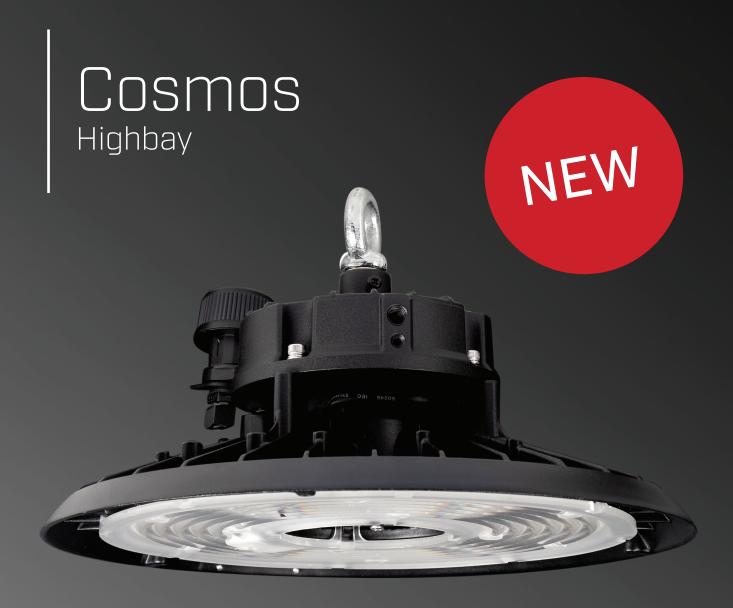

## Introduction

Introducing Cosmos, a highbay with switchable power and CCT, making it a versatile fitting to suit various applications such as; warehouses, logistics centres, production workshops, storage facilities, commercial spaces, and retail stores. Cosmos offers a practical and great value lighting solution with flexible options.

#### Key Features:

- Lumen Efficiency: 150lm/W
- System Power: 80W/100W/120W/150W
- Beam Angles: 60°/90°/120°
- Aluminium Housing
- PC Optical Lens
- IP65 & IK08
- L70 >65,000 hours
- Accessories: PC/Al. Reflectors, Adj. Mounting Brackets & Plug-in Motion & Microwave Sensors
- CCT: 3000K/4000K/5000K
- CRI: >80