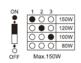

#### Features

CCT Switch

Power Switch

#### Key Features:

- Lumen Efficiency: 150lm/W
- System Power: 80W/100W/120W/150W
- Beam Angles: 60°/90°/120°
- Aluminium Housing
- PC Optical Lens
- IP65 & IK08
- L70 >65,000 hours
- Accessories: PC/Al. Reflectors, Adj. Mounting Brackets & Plug-in Motion & Microwave Sensors
- CCT: 3000K/4000K/5000K
- CRI: >80