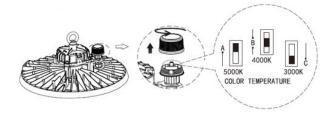

# **MONDOLUX**<sup>™</sup>





## Introduction

Introducing Cosmos, a highbay with switchable power and CCT, making it a versatile fitting to suit various applications such as; warehouses, logistics centres, production workshops, storage facilities, commercial spaces, and retail stores. Cosmos offers a practical and great value lighting solution with flexible options.



#### Key Features:

- Lumen Efficiency: 150lm/W
- System Power: 80W/100W/120W/150W
- Beam Angles: 60°/90°/120°
- Aluminium Housing
- PC Optical Lens
- IP65 & IK08
- L70 >65,000 hours
- Accessories: PC/Al. Reflectors, Adj. Mounting Brackets & Plug-in Motion & Microwave Sensors
- CCT: 3000K/4000K/5000K
- CRI: >80



#### Features



CCT Switch





Power Switch





#### Dimensions





#### Accessories - Standard



Optic Lens
High transmittance
PC materials, UV test approved.



Aluminium Reflector Various beam angles, anti glare effect, black/ silver colour options.



PC Reflector
90°PC reflector with lid.



Plug-in Motion Sensor 12V DC input, IP65 rating, max detect height is 15m.

## Accessories - Optional



Safety Chain 304 stainless steel, available in 0.25m, 1m, 1.5m and 5m long.



Adjustable Bracket ±30°/±45°/±60°, SPCC materials with outdoor powder coating.



PIR Sensor 12V DC input, IP65 rating, max detect height is 15m.



**Remote Control**For motion sensor and PIR sensor.

#### Code Information

| Family Code +         | Product +   | Installation Type + | Colour +  | Beam Angle + | CCT +       |      | Dimming