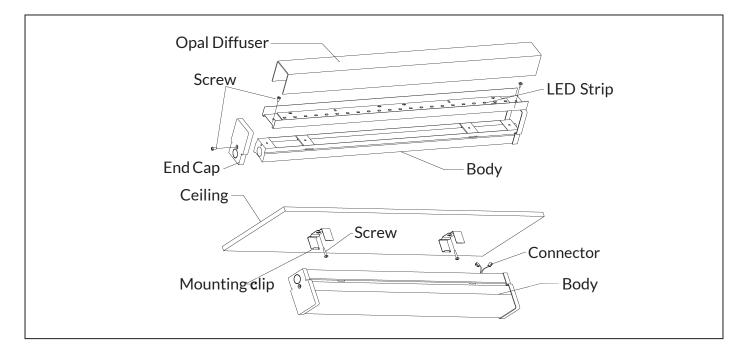

## Installation Steps

- 1. Ensure the mains power is turned off.
- 2. Connect mains supply wires to WAGO connectors, making sure all connections are tight.
- 3. Put 3pcs WAGO connectors into the holes.
- 4. Fix the fixture with mounting clip onto the ceiling.
- 5. Reconnect power.
- 6. Installation is complete.