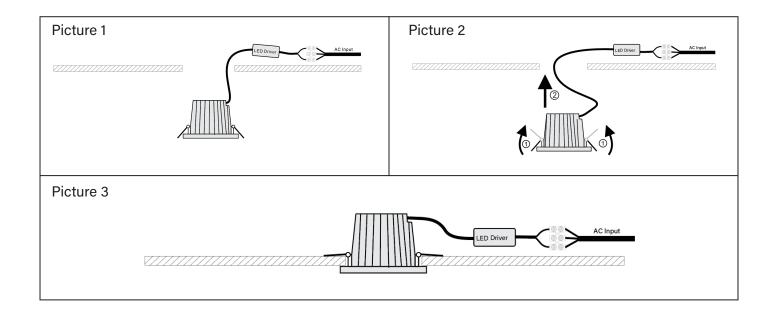

## Installation Steps

- Ensure the mains power is turned off. 1.
- Cut required holes in ceiling. Ensure minimum space requirements between fitting and driver.
- Pass the driver power supply wires through the cutout and plug into mains socket. 3.
- Connect the driver to the light fitting using the quick connector. See picture 2.
- Mount fixture into ceiling and secure using the spring loaded clips. 5.
- Installation is complete.