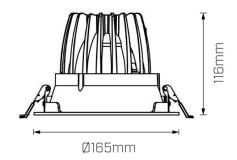

## Installation Steps

- Ensure the mains power is turned off. 1.
- Cut required holes in ceiling. Ensure minimum space requirements between fitting and driver.
- Pass the driver power supply wires through the cutout and plug into mains socket. 3.
- Connect the driver to the light fitting using the quick connector. See picture 2.
- Mount fixture into ceiling and secure using the spring loaded clips. 5.
- Installation is complete.