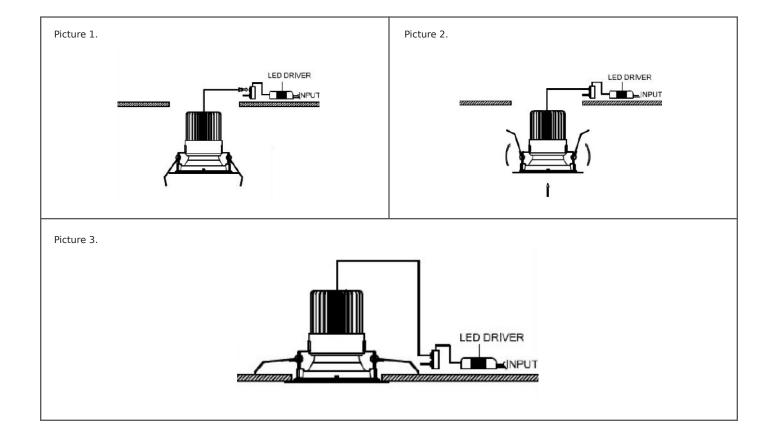

## Installation Steps

- Ensure the mains power is turned off. 1.
- Cut required holes in ceiling. Ensure minimum space requirements between fitting and driver. 2. See picture 1.
- 3. Pass the driver power supply wires through the cutout and plug into mains socket.
- Connect the driver to the light fitting using the quick connector. 4.
- Mount fixture into ceiling and secure using the spring loaded clips. See picture 2. 5.
- Installation is complete. See picture 3. 6.