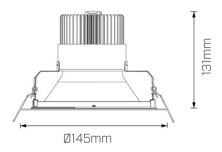

## Installation Steps

- Ensure the mains power is turned off. 1.
- Cut required holes in ceiling. Ensure minimum space requirements between fitting and driver. 2. See picture 1.
- 3. Pass the driver power supply wires through the cutout and plug into mains socket.
- Connect the driver to the light fitting using the quick connector. 4.
- Mount fixture into ceiling and secure using the spring loaded clips. See picture 2. 5.
- Installation is complete. See picture 3. 6.