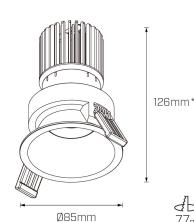

### Albi Maxi Adjustable

DOWNLIGHT

Product code MD31AR

đЬ 77mm

\*allowed tolerance in mm

\*Module Heights 7W - 106mm 13W - 126mm 18W - 146mm