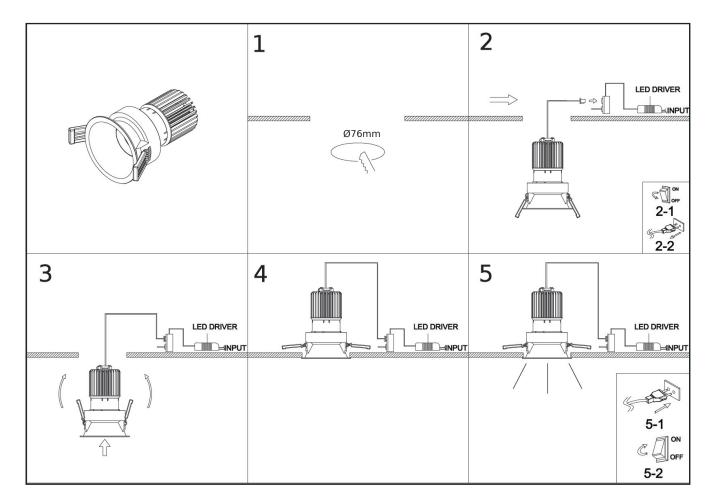

### Installation Steps

- Ensure the mains power is turned off. 1.
- Cut required holes in ceiling. Ensure minimum space requirements between fitting and driver. See 2. picture 1.
- 3. Pass the driver power supply wires through the cutout and plug into mains socket.
- Connect the driver to the light fitting using the quick connector. See picture 2. 4.
- Mount fixture into ceiling and secure using the spring loaded clamps. See picture 3 and 4. 5.
- 6. Installation is complete. See picture 5.