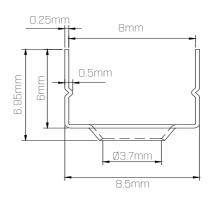

### Installation Steps

- 1. Ensure the mains power is turned off.
- 2. Trim the extrusion based on the required size. See picture 1.
- 3. Assemble the extrusion with suitable LED strip by sticking to the extrusion base. Install the diffuser and end caps. See Picture 2.
- 4. Ignore Step 2 and Step 3 for fully assembled kit.
- 5. Screw the mounting clips in desired location using the provided screws. See picture 3.
- 6. Click the extrusion into the mounting clips in position and connect to the DC24V side of the driver provided separately. It is recommended to use 2 clips per meter for a secure installation. See picture 4.
- 7. Installation is complete. Turn the mains on. See picture 5.