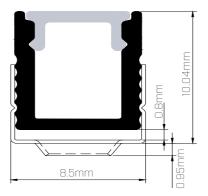

### Installation Steps

- 1. Ensure the mains power is turned off.
- 2. Trim the extrusion based on the required size. See picture 1.
- 3. Assemble the extrusion with suitable LED strip by sticking to the extrusion base. Install the diffuser and end caps. See Picture 2.
- 4. Ignore Step 2 and Step 3 for fully assembled kit.
- 5. Screw the mounting clips in desired location using the provided screws. See picture 3.
- 6. Click the extrusion into the mounting clips in position and connect to the DC24V side of the driver provided separately. It is recommended to use 2 clips per meter for a secure installation. See picture 4.
- 7. Installation is complete. Turn the mains on. See picture 5.