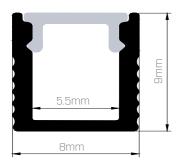

### Installation Steps

- 1. Ensure the mains power is turned off.
- 2. Trim the extrusion based on the required size. See picture 1.
- 3. Assemble the extrusion with suitable LED strip by sticking to the extrusion base. Install the diffuser and end caps. See Picture 2.
- 4. Ignore Step 2 and Step 3 for fully assembled kit.
- 5. Screw the mounting clips in desired location using the provided screws. See picture 3.
- 6. Click the extrusion into the mounting clips in position and connect to the DC24V side of the driver provided separately. It is recommended to use 2 clips per meter for a secure installation. See picture 4.
- 7. Installation is complete. Turn the mains on. See picture 5.