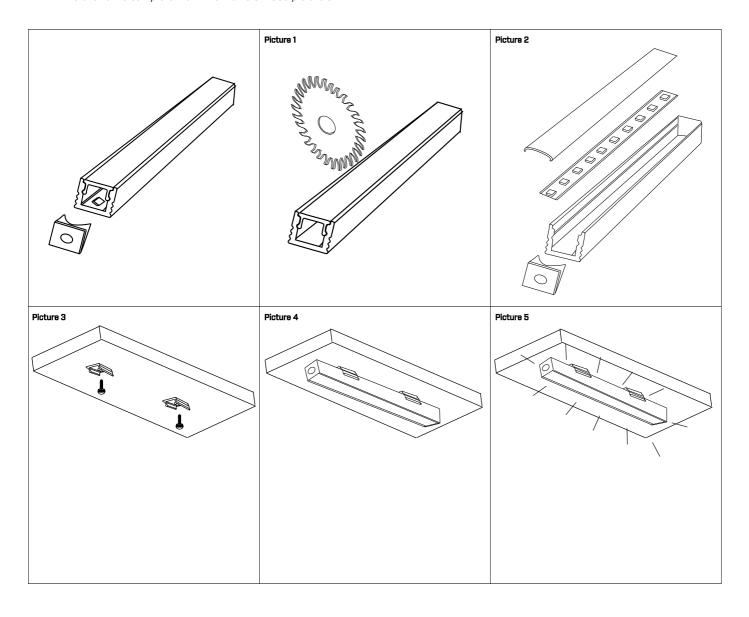

### Installation Steps

- 1. Ensure the mains power is turned off.
- 2. Trim the extrusion based on the required size. See picture 1.
- 3. Assemble the extrusion with suitable LED strip by sticking to the extrusion base. Install the diffuser and end caps. See Picture 2.
- 4. Ignore Step 2 and Step 3 for fully assembled kit.
- 5. Screw the mounting clips in desired location using the provided screws. See picture 3.
- 6. Click the extrusion into the mounting clips in position and connect to the DC24V side of the driver provided separately. It is recommended to use 2 clips per meter for a secure installation. See picture 4.
- 7. Installation is complete. Turn the mains on. See picture 5.