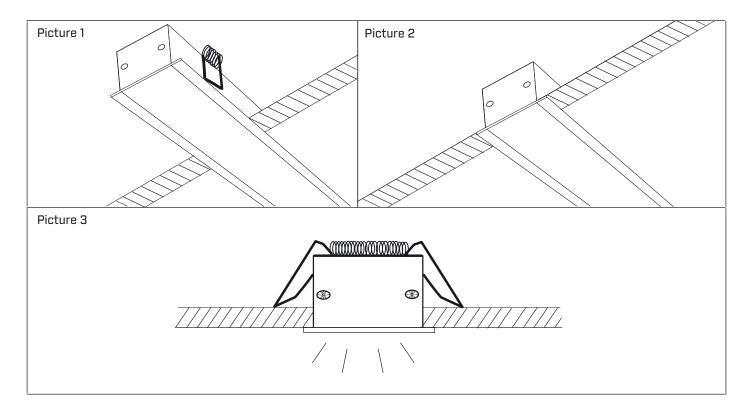

## **Installation Steps**

- Ensure the mains power is turned off.
- Impact 2525 Recessed Extrusion comes with required number of spring clips based on the length requested. At one point, only 1 spring clip is required to hold the extrusion in position. See Picture 1.
- Adjust the spacing of the spring clips mounted on the base of extrusion by sliding them back and forth, to get the best grip. Slide the remote driver and then the extrusion into ceiling. See Picture 2.
- Turn on the mains. Installation is complete. See picture 3.