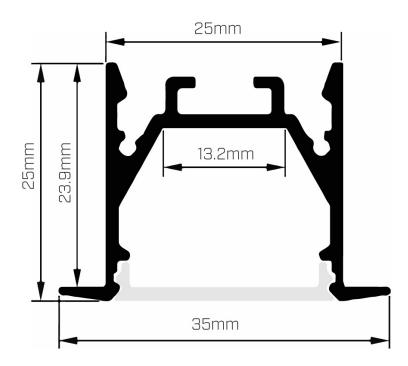

## **Installation Steps**

- Ensure the mains power is turned off.
- Impact 2525 Recessed Extrusion comes with required number of spring clips based on the length requested. At one point, only 1 spring clip is required to hold the extrusion in position. See Picture 1.
- Adjust the spacing of the spring clips mounted on the base of extrusion by sliding them back and forth, to get the best grip. Slide the remote driver and then the extrusion into ceiling. See Picture 2.
- Turn on the mains. Installation is complete. See picture 3.