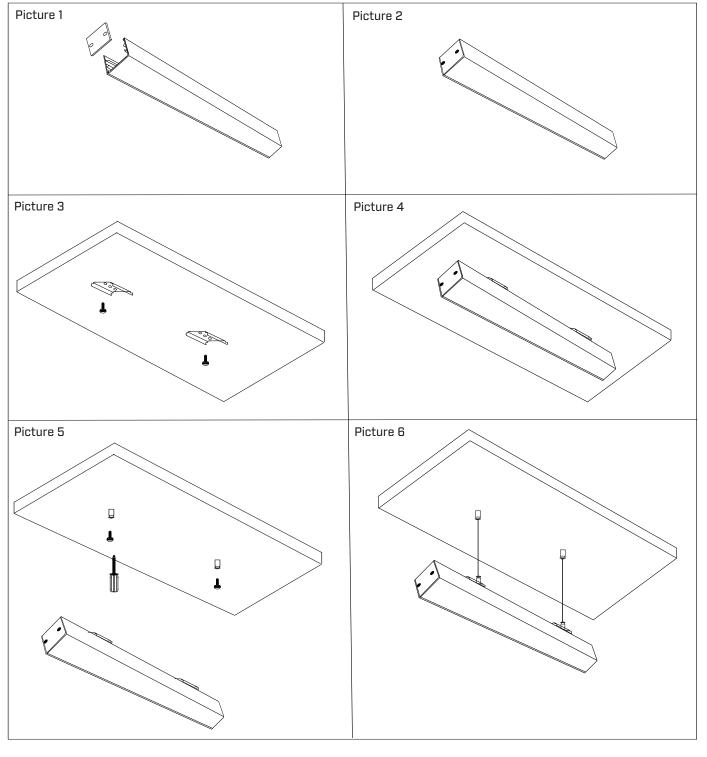

#### Installation Steps

- 1. Ensure the mains power is turned off.
- 2. **For Surface Mounted Installation**: Mark the mounting points evenly based on the number of mounting clips depending on the length of the extrusion. See Picture 3.
- 3. Drill and screw the mounting clips directly to the ceiling and click-in the fitting into the mounting clips. See Picture 4. Goto step 7.
- For Suspended Installation: Mark the suspension points evenly based on the number of suspension kits depending on the length of the extrusion.
- 5. Drill and screw the base of the ceiling suspension end into the ceiling in those locations. See Picture 5.
- 6. Now, thread the other part of the ceiling suspension into the base. Adjust the suspension height by maintaining even suspension across the length. See Picture 6.
- 7. Turn the mains on. Installation is complete.