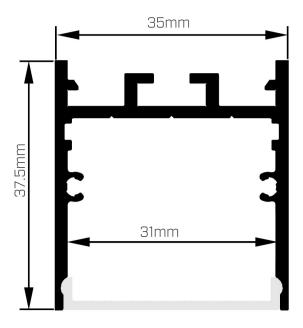

ndards.
- Do not open or interchange any parts of this fitting or the warranty is void.
- The fitting may be hot to touch after continuous use.
- Do not install the fitting near heat source.
- Do not install any inductive loads such as exhaust fans or pond pumps etc. within the same lighting circuit of this fitting. Issues caused by such wirings are not covered under our warranty policy.
- If you have any questions about the installation of this product, please contact Mondolux at 1300 601 931.

### Care & Refinishing

Mondolux strongly recommends following cleaning procedures to maintain proper finish of the product.

- Do not use bleach or concentrated solvents under any circumstances.
- For Black finish: Wipe gently with a soft damp cloth or chamois. Do not use any abrasive compounds.



# Impact 3535 Surface Mounted/ Suspended

LINEAR LED

Product code

ME09SS

mondolux.com.au



#### Installation Steps

- 1. Ensure the mains power is turned off.
- 2. **For Surface Mounted Installation**: Mark the mounting points evenly based on the number of mounting clips depending on the length of the extrusion. See Picture 3.
- 3. Drill and screw the mounting clips directly to the ceiling and click-in the fitting into the mounting clips. See Picture 4. Goto step 7.
- For Suspended Installation: Mark the suspension points evenly based on the number of suspension kits depending on the length of the extrusion.
- 5. Drill and screw the base of the ceiling suspension end into the ceiling in those locations. See Picture 5.
- 6. Now, thread the other part of the ceiling suspension into the