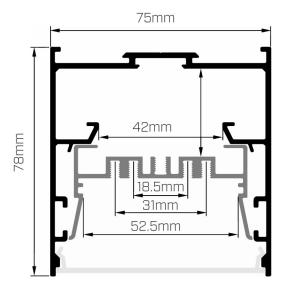

ndards.
- Do not open or interchange any parts of this fitting or the warranty is void.
- The fitting may be hot to touch after continuous use.
- Do not install the fitting near heat source.
- Do not install any inductive loads such as exhaust fans or pond pumps etc. within the same lighting circuit of this fitting. Issues caused by such wirings are not covered under our warranty policy.
- If you have any questions about the installation of this product, please contact Mondolux at 1300 601 931.

### Care & Refinishing

Mondolux strongly recommends following cleaning procedures to maintain proper finish of the product.

- Do not use bleach or concentrated solvents under any circumstances.
- For Black finish: Wipe gently with a soft damp cloth or chamois. Do not use any abrasive compounds.



# Impact 7578 Surface Mounted/ Suspended

LINEAR LED

Product code

ME15SS

mondolux.com.au



#### **Installation Steps**

- 1. Ensure the mains power is turned off.
- 2. Mark the suspension points evenly based on the number of suspension kits depending on the length of the extrusion.
- 3. Drill and screw the base of the ceiling suspension end into the ceiling in those locations. See Picture 3.
- 4. Now, thread the other part of the ceiling suspension into the base. Adjust the suspension height by maintaining even suspension across the length. See Picture 4.
- 5. Turn the mains on. Installation is complete.