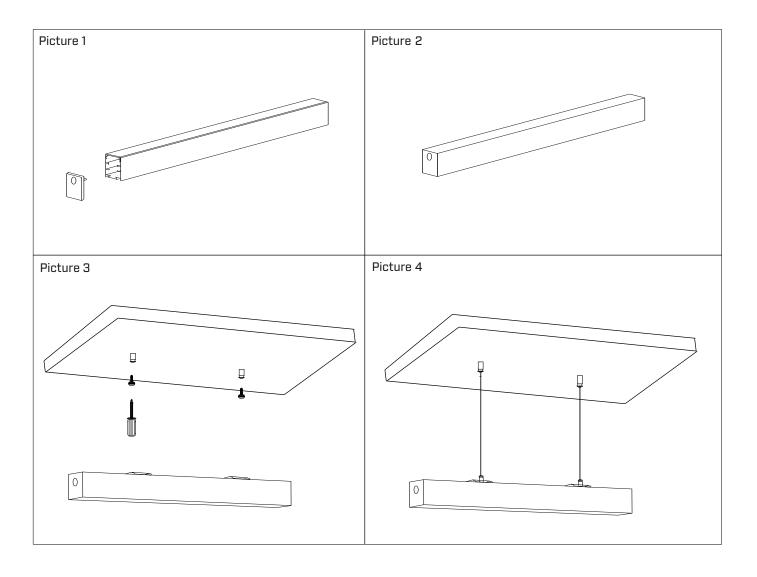

#### **Installation Steps**

- 1. Ensure the mains power is turned off.
- 2. Mark the suspension points evenly based on the number of suspension kits depending on the length of the extrusion.
- 3. Drill and screw the base of the ceiling suspension end into the ceiling in those locations. See Picture 3.
- 4. Now, thread the other part of the ceiling suspension into the base. Adjust the suspension height by maintaining even suspension across the length. See Picture 4.
- 5. Turn the mains on. Installation is complete.