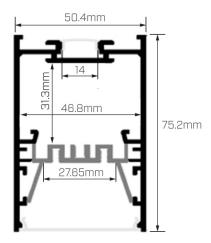

dards.
- Do not open or interchange any parts of this fitting or the warranty is void.
- The fitting may be hot to touch after continuous use.
- Do not install the fitting near heat source.
- Do not install any inductive loads such as exhaust fans or pond pumps etc. within the same lighting circuit of this fitting. Issues caused by such wirings are not covered under our warranty policy.
- If you have any questions about the installation of this product, please contact Mondolux at 1300 601 931.

#### Care & Refinishing

Mondolux strongly recommends following cleaning procedures to maintain proper finish of the product.

- Do not use bleach or concentrated solvents under any circumstances.
- For Black finish: Wipe gently with a soft damp cloth or chamois. Do not use any abrasive compounds.



# Impact 5075 Up/Down Suspended

LINEAR LED | Product code

ME23SU

mondolux.com.au



#### **Installation Steps**

- Ensure the mains power is turned off. 1.
- 2. Mark the suspension points evenly based on the number of suspension kits depending on the length of the extrusion.
- Drill and screw the base of the ceiling suspension end into the ceiling in those locations. 3.
- Now, thread the other part of the ceiling suspension into the base. Adjust the suspension height by maintaining even suspension across the length. 4.
- Turn the mains on. Installation is complete. See picture 1.