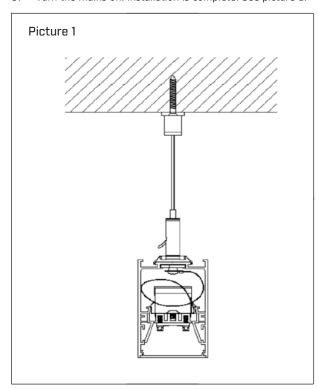

#### **Installation Steps**

- Ensure the mains power is turned off. 1.
- 2. Mark the suspension points evenly based on the number of suspension kits depending on the length of the extrusion.
- Drill and screw the base of the ceiling suspension end into the ceiling in those locations. 3.
- Now, thread the other part of the ceiling suspension into the base. Adjust the suspension height by maintaining even suspension across the length. 4.
- Turn the mains on. Installation is complete. See picture 1.