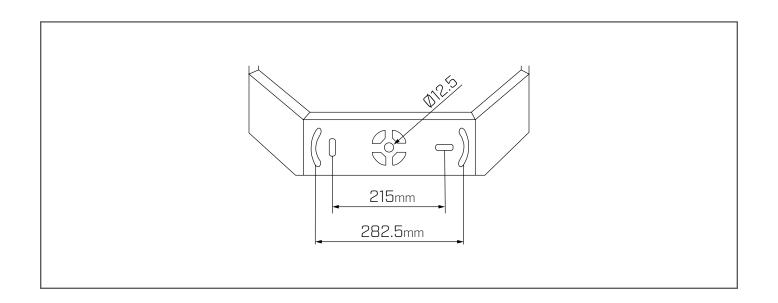

## Installation Steps

- 1. Check you have all the tools and accessories required to complete the installation correctly.
- 2. Use measurements between the holes of bracket as a guide and drill mounting holes.
- 3. Loosen bracket securing bolts from luminaire so the bracket is loose enough to rotate by hand.
- 4. Rotate the bracket 90°.
- 5. Fix luminaire using suitable fixings (not supplied) for application.
- 6. Once mounted, adjust the luminaire to desired angle and secure the bracket securing bolts.
- 7. Connect the mains input cable as indicated in below diagram using a suitable connector/ junction box to maintain the IP rating of the connection.
- 8. Turn on power supply and test for correct operation.