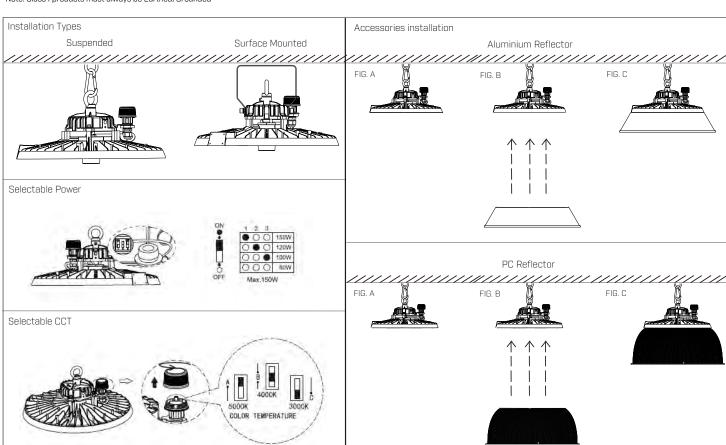

### Installation Steps

- 1. Make sure you have all the tools and accessories required to complete the installation correctly.
- 2. For Suspension, insert and secure the hanger hook into the installation carrier (ceiling of the facility).
- 3. Hang one end of the safety chain (not supplied) on to the hanger hook from the ceiling. Adjust the safety chain to specified length.
- Click and lock the other end of the safety chain into the luminaire's circular ring to complete the installation.
- 5. For Surface Mount, afix the mounting bracket (not supplied) to the luminaire and screw it into the ceiling
- 6. Connect the mains input cable as indicated in below diagram using a suitable connector/junction box to maintain the IP rating of the connection.
- 7. Installation is complete.
- 8. Please see fig A, B, C under Accessory Installation section to install the reflectors.