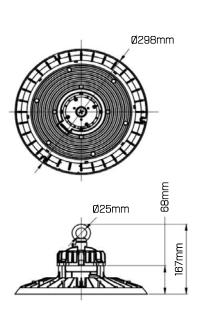

### Installation Steps

- 1. Make sure you have all the tools and accessories required to complete the installation correctly.
- 2. For Suspension, insert and secure the hanger hook into the installation carrier (ceiling of the facility).
- 3. Hang one end of the safety chain (not supplied) on to the hanger hook from the ceiling. Adjust the safety chain to specified length.
- Click and lock the other end of the safety chain into the luminaire's circular ring to complete the installation.
- 5. For Surface Mount, afix the mounting bracket (not supplied) to the luminaire and screw it into the ceiling
- 6. Connect the mains input cable as indicated in below diagram using a suitable connector/junction box to maintain the IP rating of the connection.
- 7. Installation is complete.
- 8. Please see fig A, B, C under Accessory Installation section to install the reflectors.