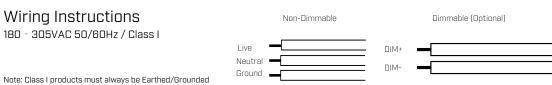

### Installation Steps

- 1. Make sure you have all the tools and accessories required to complete the installation correctly.
- 2. For Suspension, insert and secure the hanger hook into the installation carrier (ceiling of the facility).
- 3. Hang one end of the safety chain (not supplied) on to the hanger hook from the ceiling. Adjust the safety chain to specified length.
- Click and lock the other end of the safety chain into the luminaire's circular ring to complete the installation.
- 5. For Surface Mount, afix the mounting bracket (not supplied) to the luminaire and screw it into the ceiling
- 6. Connect the mains input cable as indicated in below diagram using a suitable connector/junction box to maintain the IP rating of the connection.
- 7. Installation is complete.
- 8. Please see fig A, B, C under Accessory Installation section to install the reflectors.