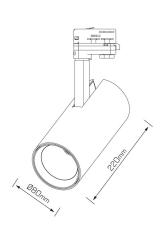

### Catania Maxi

SPOTLIGHT

Product code MS26

mondolux.com.au

#### Notes

- This fitting requires 220-240V AC/50HZ power input to the driver.
- Do not interchange any parts of this fitting.
- A minimum distance of 75mm is required around the fitting to allow for air ventilation.
- Allow a minimum distance between fitting and illuminated subject of 800mm.
- Do not touch fitting when in use.
- Do not cover with any form of heat proof material.
- If you have any questions about the installation of this product, please contact Mondolux.