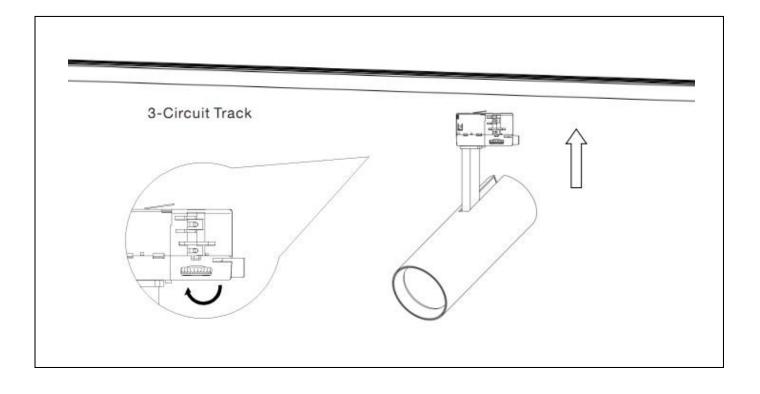

### Installation Steps

- 1. Ensure the mains power is turned off before installing the fittings.
- 2. Set the adapter switch to "OFF".
- 3. Check for correct orientation of the adapter.
- 4. Press the adapter into track and turn locking lever to lock the adapter into track.
- 5. Rotate adapter switch to 
  select circuit 1 or 3 or 2.
- 6. Ensure that the adapter switch is always set to "OFF" before removing it.