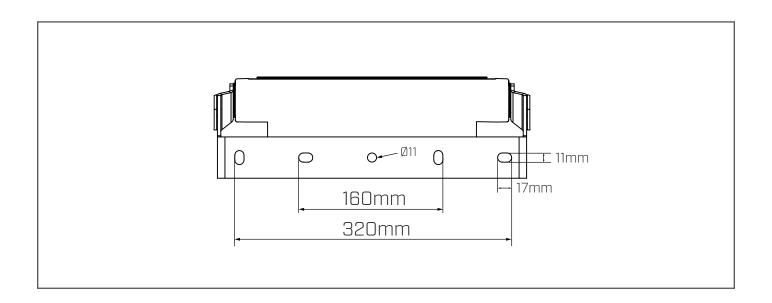

## Installation Steps

- 1. Check you have all the tools and accessories required to complete the installation correctly.
- 2. Use measurements between the holes of bracket as a guide and drill mounting holes.
- 3. Loosen bracket securing bolts from luminaire so the bracket is loose enough to rotate by hand.
- 4. Rotate the bracket 90°.
- 5. Fix luminaire using suitable fixings (not supplied) for application.
- 6. Once mounted, adjust the luminaire to desired angle and secure the bracket securing bolts.
- Connect the mains input cable as indicated in below diagram using a suitable connector/ junction box to maintain the IP rating of the connection.
- 8. Turn on power supply and test for correct operation.