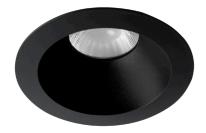

Available Options:

- System Power: 10W
- Beam Angle: 36°, 60°
- Dimming Type: Phase-Cut, DALI available on request
- Body/Trim Finish: White, Black
- Colour Temperature (CCT): 3000K, 4000K
- Colour Rendering Index (CRI): CRI80