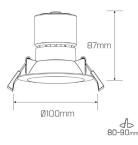

Available Options:

- System Power: 10W
- Beam Angle: 36°, 60°
- Dimming Type: Phase-Cut, DALI available on request
- Body/Trim Finish: White, Black
- Colour Temperature (CCT): 3000K, 4000K
- Colour Rendering Index (CRI): CRI80