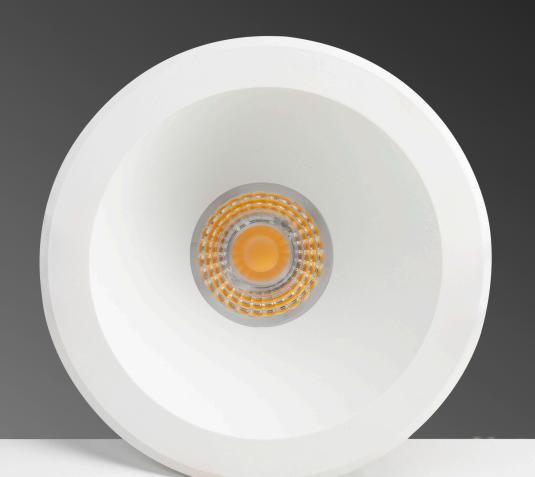

# Esen Eco More for less

- Luminous flux of 900lm with 90lm/W efficacy
- Smooth dimming down to 5%
- Amazing low-glare attributes with UGR<19
- Compatible with a wide range of phase-cut dimmers
- Trim finish:

## MONDOLUX

Introducing Esen Eco, our modularly designed downlight that offers impressive glare control. It's deep design provides a perfect balance of light output and reduced glare, delivering a comfortable visual experience. The improved aluminium heatsink ensures ideal thermal management for maximum performance. Esen Eco offers great value for most common directional lighting applications.

Available Options:

- System Power: 10W
- Beam Angle: 36°, 60°
- Dimming Type: Phase-Cut, DALI available on request
- Body/Trim Finish: White, Black
- Colour Temperature (CCT): 3000K, 4000K
- Colour Rendering Index (CRI): CRI80