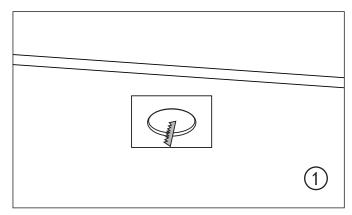

## Installation Steps

- Ensure the mains power is turned off.
- Cut required holes in ceiling. Ensure minimum space requirements between fitting and driver. 2. See picture 1.
- Pass the driver power supply wires through the cutout and plug into mains socket. 3.
- 4. Connect the driver to the light fitting using the quick connector. See picture 2.
- Mount fixture into ceiling and secure using the spring loaded clips. See picture 3. 5.
- Adjust the lamp angle to suit required illumination need. See picture 4. 6.
- Installation is complete.