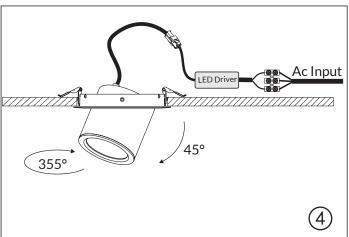

## Installation Steps

- Ensure the mains power is turned off.
- Cut required holes in ceiling. Ensure minimum space requirements between fitting and driver. 2. See picture 1.
- Pass the driver power supply wires through the cutout and plug into mains socket. 3.
- 4. Connect the driver to the light fitting using the quick connector. See picture 2.
- Mount fixture into ceiling and secure using the spring loaded clips. See picture 3. 5.
- Adjust the lamp angle to suit required illumination need. See picture 4. 6.
- Installation is complete.