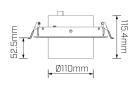

## Installation Steps

- Ensure the mains power is turned off.
- Cut required holes in ceiling. Ensure minimum space requirements between fitting and driver. 2. See picture 1.
- Pass the driver power supply wires through the cutout and plug into mains socket. 3.
- 4. Connect the driver to the light fitting using the quick connector. See picture 2.
- Mount fixture into ceiling and secure using the spring loaded clips. See picture 3. 5.
- Adjust the lamp angle to suit required illumination need. See picture 4. 6.
- Installation is complete.