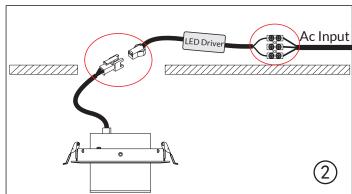

## Installation Steps

- Ensure the mains power is turned off.
- Cut required holes in ceiling. Ensure minimum space requirements between fitting and driver. 2. See picture 1.
- Pass the driver power supply wires through the cutout and plug into mains socket. 3.
- 4. Connect the driver to the light fitting using the quick connector. See picture 2.
- Mount fixture into ceiling and secure using the spring loaded clips. See picture 3. 5.
- Adjust the lamp angle to suit required illumination need. See picture 4. 6.
- Installation is complete.