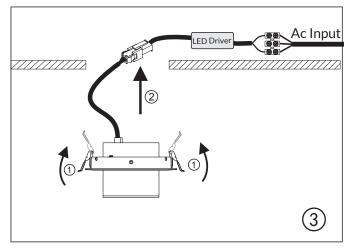

## Installation Steps

- Ensure the mains power is turned off.
- Cut required holes in ceiling. Ensure minimum space requirements between fitting and driver. 2. See picture 1.
- Pass the driver power supply wires through the cutout and plug into mains socket. 3.
- 4. Connect the driver to the light fitting using the quick connector. See picture 2.
- Mount fixture into ceiling and secure using the spring loaded clips. See picture 3. 5.
- Adjust the lamp angle to suit required illumination need. See picture 4. 6.
- Installation is complete.