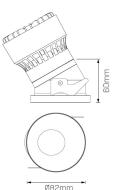

## Installation Steps

- Ensure the mains power is turned off.
- Cut required holes in ceiling. Ensure minimum space requirements between fitting and driver. 2. See picture 1.
- Pass the driver power supply wires through the cutout and plug into mains socket. 3.
- 4. Connect the driver to the light fitting using the quick connector. See picture 2.
- Mount fixture into ceiling and secure using the spring loaded clips. 5.
- Installation is complete. See picture 4. 6.