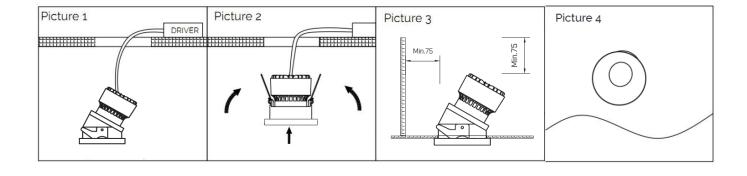

## Notes

- This fitting requires 100-240V AC/50HZ power input to the driver.
- Do not interchange any parts of this fitting.
- A minimum distance of 75mm is required around the fitting to allow for air ventilation.
- Allow a minimum distance between fitting and illuminated subject of 800mm.
- Do not touch fitting when in use.
- Do not cover with any form of heat proof material.
- Do not install any inductive loads such as exhaust fans etc. within the same lighting circuit of the current fitting. Issues caused by such connections will not be covered under our warranty policy.
- If you have any questions about the installation of this product, please contact Mondolux.

## Installation Steps

- Ensure the mains power is turned off.
- Cut required holes in ceiling. Ensure minimum space requirements between fitting and driver. 2. See picture 1.
- Pass the driver power supply wires through the cutout and plug into mains socket. 3.
- 4. Connect the driver to the light fitting using the quick connector. See picture 2.
- Mount fixture into ceiling and secure using the spring loaded clips. 5.
- Installation is complete. See picture 4. 6.