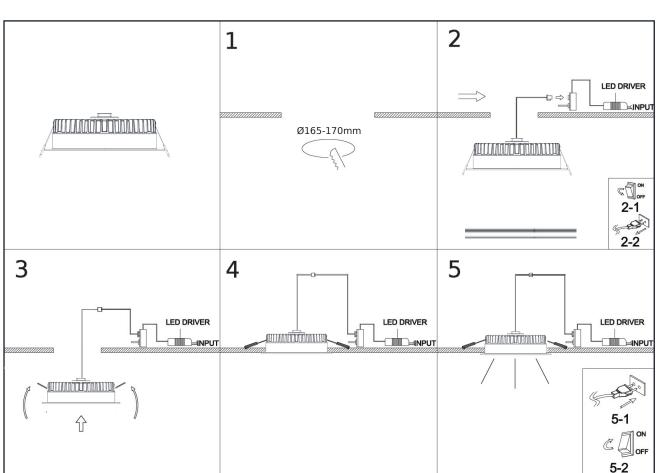

## Installation Steps

- 1. Ensure the mains power is turned off.
- Cut required holes in ceiling. Ensure minimum space requirements between fitting and driver. See picture 1.
- 3. Pass the driver power supply wires through the cutout and plug into mains socket.
- 4. Connect the driver to the light fitting using the quick connector. See picture 2.
- 5. Mount fitting into ceiling and secure using the spring clips. See picture 3 and 4.
- 6. Installation is complete. See picture 5.