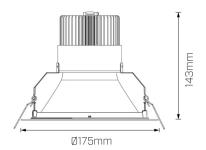

## Sorrento Midi

DOWNLIGHT

Product code MD22

mondolux.com.au

#### Notes

- This fitting requires 100-240V AC/50HZ power input to the driver.
- Do not interchange any parts of this fitting.
- A minimum distance of 90mm is required around the fitting to allow for air ventilation.
- Allow a minimum distance between fitting and illuminated subject of 800mm.
- Do not touch fitting when in use.
- Do not cover with any form of heat proof material.
- Do not install any inductive loads such as exhaust fans etc. within the same lighting circuit of the current fitting. Issues caused by such connections will not be covered under our warranty policy.
- If you have any questions about the installation of this product, please contact Mondolux.