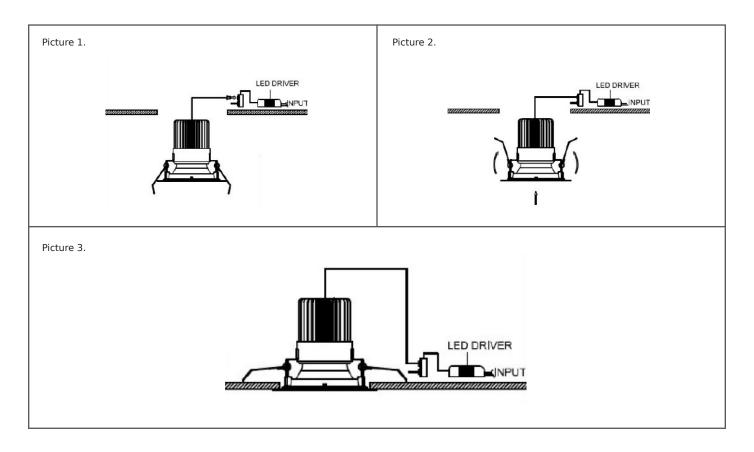

### Installation Steps

- 1. Ensure the mains power is turned off.
- Cut required holes in ceiling. Ensure minimum space requirements between fitting and driver. See picture 1.
- 3. Pass the driver power supply wires through the cutout and plug into mains socket.
- 4. Connect the driver to the light fitting using the quick connector.
- 5. Mount fixture into ceiling and secure using the spring loaded clips. See picture 2.
- 6. Installation is complete. See picture 3.