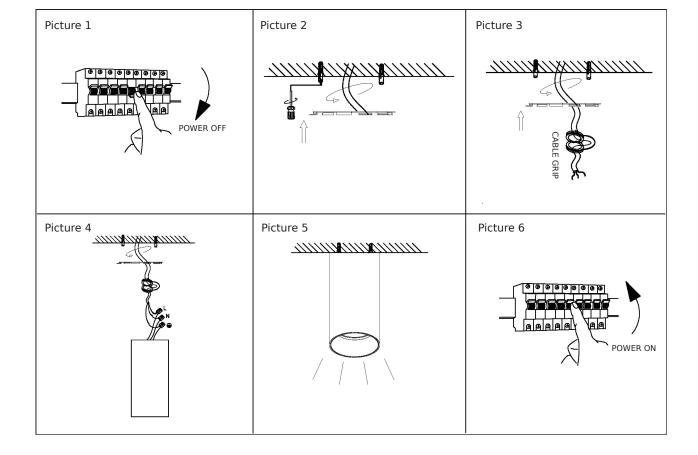

### Installation Steps

- 1. Ensure the mains power is turned off.
- 2. Drill required number of holes in the ceiling and fix the mounting plate using the provided screws. See picture 2.
- 3. Pass the power supply cable through the center of the mounting plate and secure it using the cable grip provided. See picture 3.
- 4. Connect the L, N and E wires on the supply side to the respective terminals of the driver using quick connectors. See picture 4.
- 5. Fit and rotate to fix the fitting to the mounting plate. See picture 3 and 4.
- 6. Installation is complete. See picture 5.