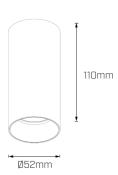

### Cannes Mini

|   | n١         | ٨/  | NI | 11 | G | Ц٦ |  |
|---|------------|-----|----|----|---|----|--|
| ப | <b>U</b> ' | v v | IN | ட  |   |    |  |

Product code MD27

mondolux.com.au