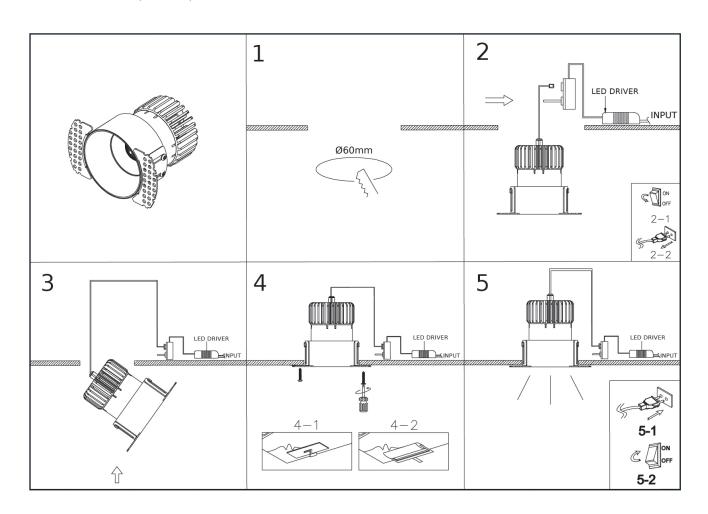

## Installation Steps

- Ensure the mains power is turned off.
- Cut required holes in ceiling. Ensure minimum space requirements between fitting and driver. See 2.
- 3. Pass the driver power supply wires through the cutout and plug into mains socket.
- Connect the driver to the light fitting using the quick connector. See picture 2. 4.
- Mount fixture into ceiling and secure using the spring loaded clamps. See picture 3 and 4.
- Installation is complete. See picture 5.