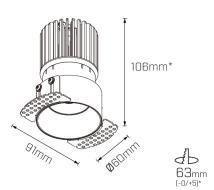

DOWNLIGHT

Product code

MD40TF

mondolux.com.au



## Installation Manual







## Notes

- This fitting requires 220-240V AC/50Hz power input to the driver.
- Do not interchange any parts of this fitting.
- A minimum distance of 75mm is required around the fitting to allow for air ventilation.
- Allow a minimum distance between fitting and illuminated subject of 800mm.
- Do not touch fitting when in use.
- Do not cover with any form of heat proof material.
- Do not install any inductive loads such as exhaust fans etc. within the same lighting circuit of the current fitting. Issues caused by such connections will not be covered under our warranty policy.
- If you have any questions about the installation of this product, please contact Mondolux.



\*allowed tolerance in mm

## Installation Steps

- Ensure the mains power is turned off.
- Cut required holes in ceiling. Ensure minimum space requirements between fitting and driver. See 2.
- 3. Pass the driver power supply wires through the cutout and plug into mains socket.
- Connect the driver to the light fitting using the quick connector. See picture 2. 4.
- Mount fixture into ceiling and secure using the spring loaded clamps. See picture 3 and 4.
- Installation is complete. See picture 5.

\*Module Heights 7W - 86mm 13W - 106mm 18W - 126mm