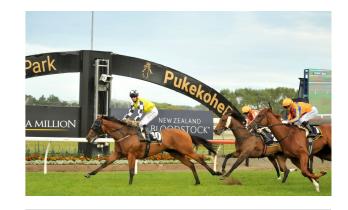

### \$1M DOUBLETREE BY HILTON KARAKA MILLION 2YO (1200M)

First million dollar feature

Just 12 short months after they make their salering debut, graduates can compete for a share in the 2024 \$1m DoubleTree by Hilton Karaka Million 2YO (1200m),

### \$1M KARAKA MILLION 3YO CLASSIC

Second million dollar feature

Three-year-old graduates also get their second opportunity to seize the million dollar stakes, running in the 2025 \$1m Karaka Million 3YO Classic (1600m).