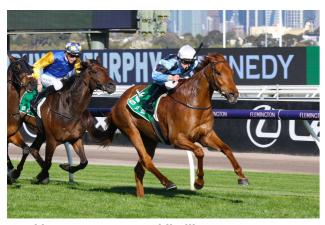

No Compromise (NZ) (Pins)

Vendor: Curraghmore Purchaser: Mr WJ Thurlow

2022 G1 Metropolitan (2400m) Karaka 2018: Book 1 Sale, \$40,000

In the past two seasons, New Zealand horses have dominated Group One Derby races in Australia, claiming 75% of the iconic features.

New Zealand-bred horses have won 22% of all Australian Group One races this season while making up just 7.8% of the racing population.

On average, New Zealand-bred horses earned 47% more than Australian-breds during the 2021-22 season in Australia.