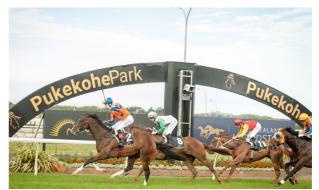

### MILLION DOLLAR RACING

NZB's Karaka Million Twilight extravaganza is by far the highlight event on the domestic racing calendar each year. The 2023 edition showcased two \$1million dollar features and a \$120,000 race for stayers, alongside a standout undercard at New Zealand's most lucrative race day, held for the first time at Pukekohe Park.

The thrilling six-race programme kicked off a week before NZB's 2023 National Yearling Sales Series in January, and with \$2.48 million dollars of prizemoney on offer, an actionpacked night of racing set thousands of hearts racing.