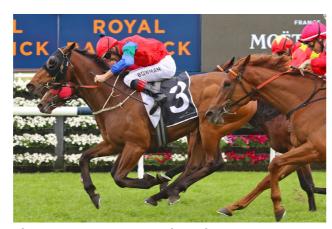

### **2023 3YO WINNER**

Prowess (NZ) (Proisir)

Prowess (NZ) (Proisir) was slightly under the radar as she arrived at Pukekohe to face one of the strongest fields in the history of the \$1m Karaka Million 3YO Classic (1600m), but she stepped out of the shadows and stole the show.

Many had expected a match race between prolific winners Legarto (NZ) (Proisir) and Wild Night (NZ) (Vanbrugh), but the favourites were upstaged by a brilliant performance from Prowess. Bought by trainers Roger James and Robert Wellwood for \$230,000 from Book 1 of Karaka 2021.

Prowess was bred by Hallmark Stud, who offered her in their Book 1 draft at Karaka two vears ago.