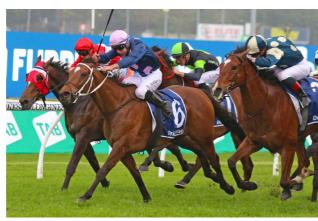

New Zealand-bred horses have won 22% of all Australian Group One races this season while making up just 7.8% of the racing population.

On average, New Zealand-bred horses earned 47% more than Australian-breds during the 2021-22 season in Australia.

> 38% of all Group One winners in Hong Kong in the last four seasons were sourced at Karaka.

In the entire

Hong Kong Derby, New

winners.

history of the

KARAKA 2023 KARAKA 2023