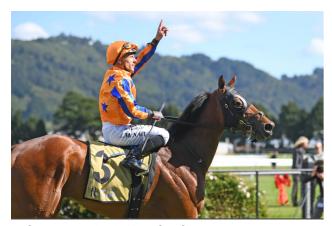

### **2023 2YO WINNER**

Tokyo Tycoon (NZ) (Satono Aladdin)

Syndication powerhouse Te Akau Racing won New Zealand's richest two-year-old race for the seventh year in a row, with Tokyo Tycoon (NZ) (Satono Aladdin) extending his unbeaten record to three out of three. Bought by David Ellis for \$125,000 from Book 1 of Karaka 2022, he has now earned \$599,150.

The Karaka Million-winning gelding was bred and sold by Rich Hill Stud, who will offer a half-sister by Vadamos as Lot 24 during Book 1 of Karaka 2023.