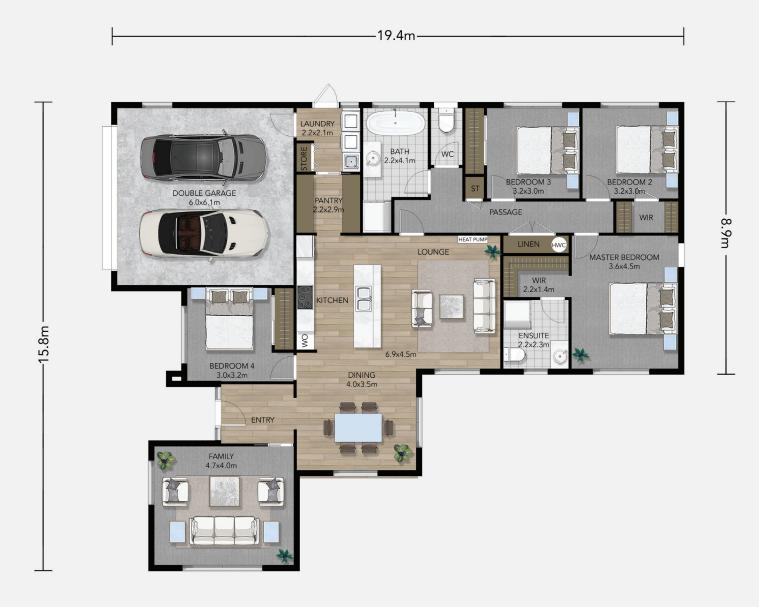

The Kahu is a modern, elegant home defined by clean lines and flexible spaces for stylish family living. Offering 215 sqm of carefully planned design, it features four bedrooms, two bathrooms, and a separate WC. The open-plan kitchen with a walk-through pantry connects to light-filled living and dining areas. A separate family room, dedicated laundry/mudroom, and double garage complete the layout, offering comfort, practicality, and timeless style for urban life. As with all our designs, we can tailor this plan to suit your individual style.

CONTACT US 0508 752 846 www.platinumhomes.co.nz

Dimensions, images and floorplan are indicative only — not to scale. Floorplan ©2025 Platinum Homes NZ Ltd — not to be reproduced without permission of the copyright holder.