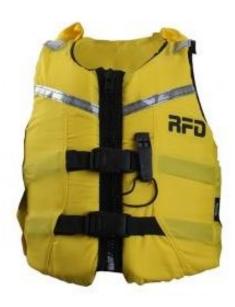

## **RFD Mistral Child Life Jacket Features:**

- General purpose life jacket with collar
- Better fit makes it a safer jacket
- Superior neck support keeps head well out of the water
- Rapid roll-over onto back
- No more one-size-fits-all reduces possibility of a too-big life jacket slipping over the head
- Crotch strap and grab-handle fitted on all child versions
- Advanced technology foam for increased comfort
- Soft quality fabric feels good against the skin
- Available sizes: Children XS, Small, Medium
- Colour: Yellow (child)
- Approved under regulations set by Maritime New Zealand and Standards New Zealand
- Compliant with specifications set for Category 3 races by Yachting New Zealand