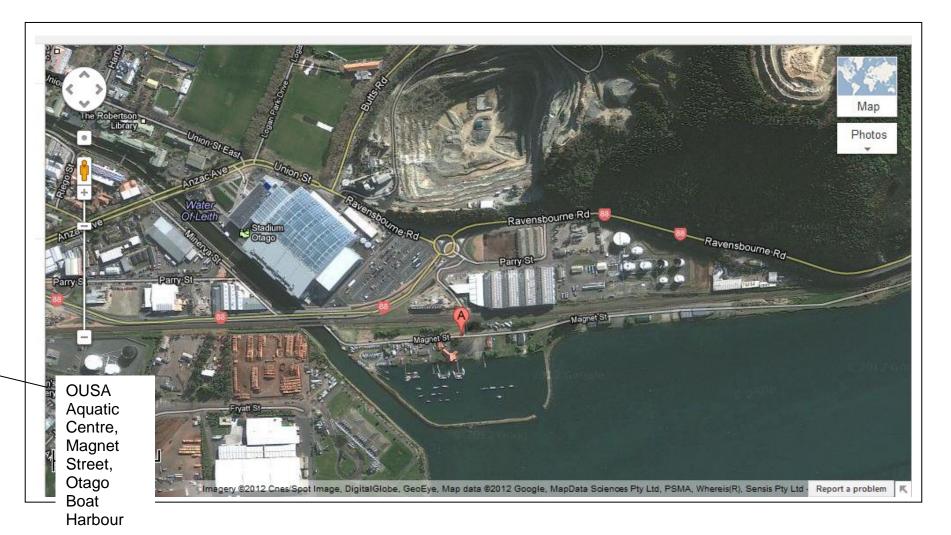

|
| Sig  | nature Date                                                                                                                                                                                                                                                                                                                                                                                                                                                                     |

How to find the venue.....