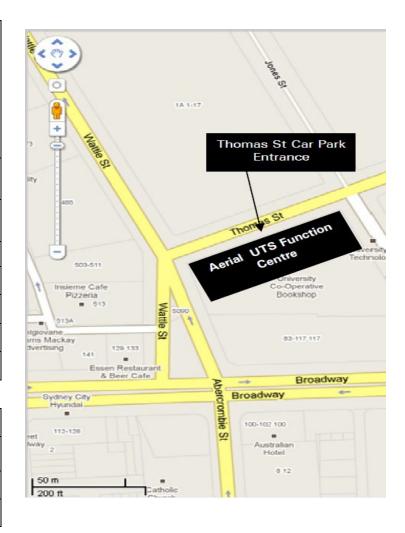

## **AERIAL UTS FUNCTION CENTRE**

Building 10, Level 7 235 Jones Street, UTS Building 10

<u>Loading Dock</u> – enter on <u>Thomas Street</u> Ultimo, New South Wales 2007, Australia

ALL DELIVERIES MUST BE TAKEN TO LEVEL 7 TO FUNCTION CENTRE

## **Delivery Details**

There is a boom gate that will be opened by car park attendant once button is pushed.

Access from 6:30am to 10:00pm Mon-Friday; 8:00am to 5:30pm on Saturday, CLOSED ON SUNDAY.

For deliveries outside these hours please discuss with venue management.

Loading dock does not have forklift.

For load/unload purposes only, under no circumstances is it to be used for parking of any duration. The function centre is on Level 7 of Building 10, 3 good lifts are located at the dock (Level 0). The dock can take up to 10 tonne trucks, however larger trucks will need to reverse back out the same way into Thomas St. Do not drive out through to the Wattle St car park exit.