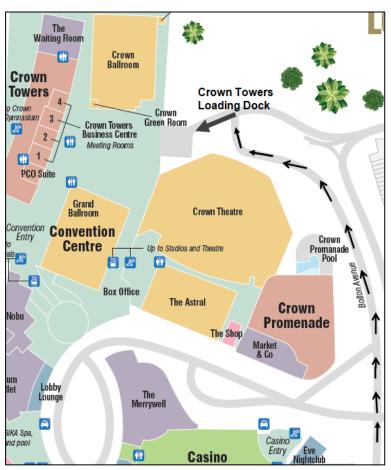

## DELIVERY & PICK UP OF GOODS TO CROWN PERTH

GOODS CAN BE DELIVERED & PICKED UP AT THE CROWN TOWERS LOADING DOCK BETWEEN

0730 – 1500 HOURS MONDAY TO FRIDAY ONLY \*EXCLUDING PUBLIC HOLIDAYS

PLEASE ACCESS VIA THE MAP